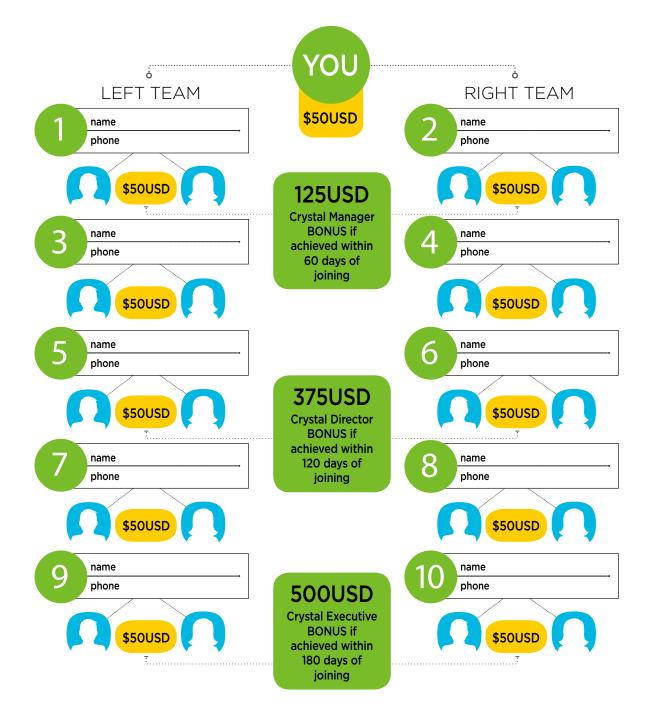

Here's your map to becoming a Crystal Executive. Fill in your new team members' names. To become a Crystal Executive you need to personally help 5 people join on each team leg (right & left) then help those 5 individuals become

Consultants within 180 days of joining. If you complete this after 180 days of joining you will achieve Executive status.

\$50USD Consultant Advancement Bonus

+ \$1,000USD Consultant Development Bonus (\$50 each) (maximum 20)

+ \$125USD Crystal Manager Bonus (achieve within 60 days)

+ \$375USD Crystal Director Bonus (achieve within 120 days)

+ \$500USD Crystal Executive Bonus (achieve within 180 days)

= \$2,050USD\* in Bonus Money!

(Consultant to Crystal Executive 180 days)

<sup>\*</sup> Associates participating in the Crystal Challenge outside of their 180 day join date period do not qualify for the \$500USD Crystal Executive Bonus. \$1,050USD bonus can only be achieved if Crystal Manager is achieved within 60 days of joining, Crystal Director is achieved within 120 days of joining, and Crystal Executive is achieved within 180 days of joining.